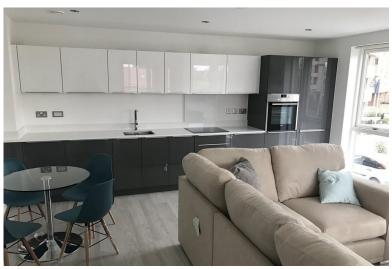

## £1,850 pcm

We are pleased to offer a newly built 2 bedroom apartment, on the first floor.

Superb central location, with only a short walk to the train station and a 15 minute walk into our historic city centre. The apartment is offered fully furnished with wooden flooring and underfloor heating and is finished in a contemporary style throughout. The stunning fitted kitchen is equipped with an oven/hob, extractor, integrated dishwasher. fridge freezer and a washing/drver